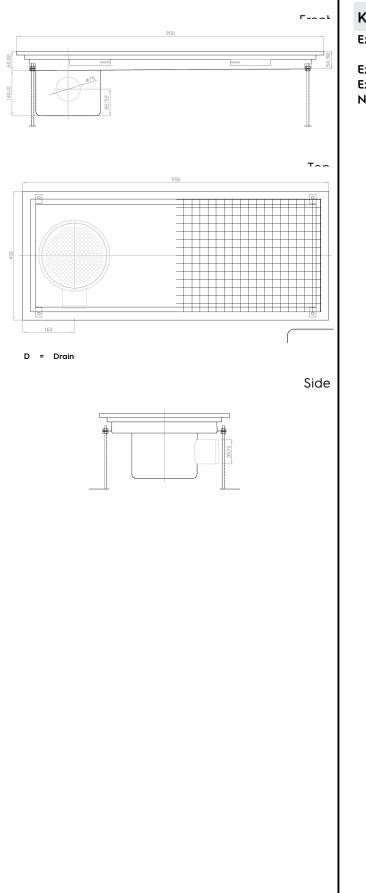

Floor Drains and Collecting Tanks Floor Drain with Stainless Steel Grate and Side Drain - Horizontal outlet 400x950 mm

| 328057 (FDC40100)                                              | Floor Drainage Channel with<br>stainless steel grate, side<br>drain - horizontal outlet,<br>400x950 |
|----------------------------------------------------------------|-----------------------------------------------------------------------------------------------------|
| Short Form Specil                                              | fication                                                                                            |
| Item No.                                                       |                                                                                                     |
| Constructed in 304 AISI stain<br>siphon and horizontal drain p | less steel. Collecting tank with side<br>bipe. Anti-slip mesh grate.                                |

# Construction

- Anti-slip mesh 25x25 mm grating, h=25 mm, 1.5 mm in thickness.
- Constructed entirely in 304 AISI stainless steel.
- Adjustable leveling feet.
- Collecting tanks available with horizontal drain pipe.

### Key Information:

External dimensions, Width: 328057 (FDC40100) External dimensions, Depth: External dimensions, Height: Net weight:

950 mm 400 mm 200 mm ISO 9001; ISO 14001 kg

Floor Drains and Collecting Tanks Floor Drain with Stainless Steel Grate and Side Drain - Horizontal outlet 400x950 mm The company reserves the right to make modifications to the products without prior notice. All information correct at time of printing.